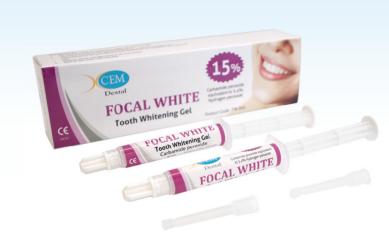

### Focal White 15%

- 15% carbamide peroxide tooth whitening Gel
- Equivalent to 5.4% hydrogen peroxide
- Higher concentration for maximum whitening effect
- For use with professionally manufactured whitening trays